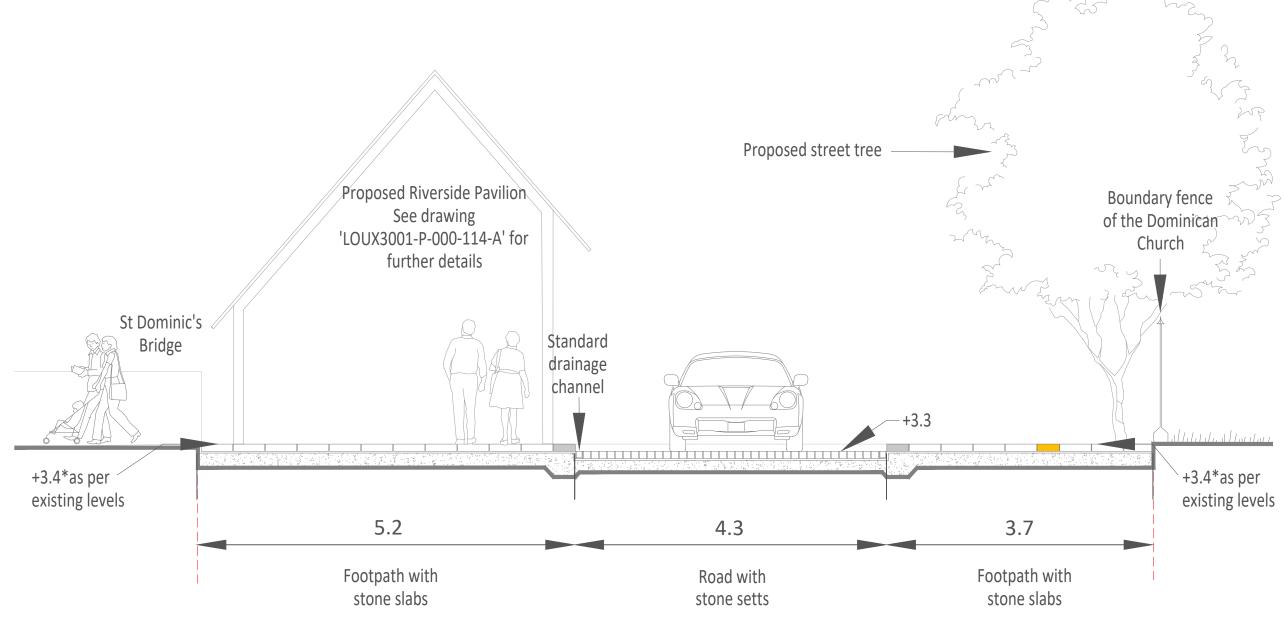

All dimensions shown in meters

Site Boundary

Corten steel ground insert delineating the location of the former medieval town wall

CLIENT Louth County Council

PROJECT Westgate 2040, Drogheda

DRAWING Section CC-CC - Wellington Quay